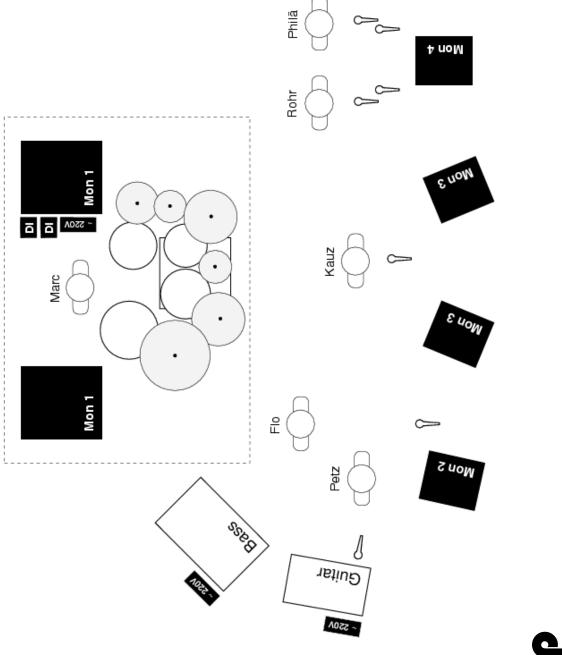

|           |                                                                                                    |
| FREQUENCE                                                                                                       |                                                                                                                                                                 |                                                                                                                                                    |           |                                                                                                    |



Audix UHF OM5 (Kauz) 782-806 MHz

## SKALADDIN STAGEPLAN